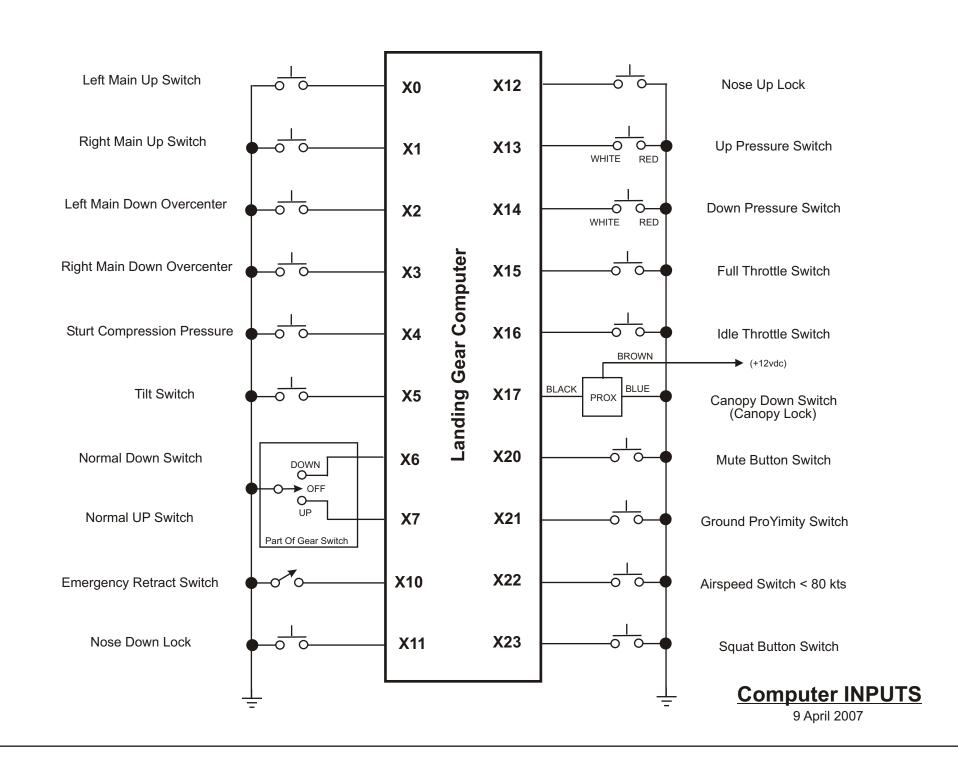

## **INFINITY I Military Style Grip**

1 AUG 2005

| Description          | Button Color | WIRE COLOR | WIRE COLOR    | COMMON             | ТО                         |
|----------------------|--------------|------------|---------------|--------------------|----------------------------|
| Pitch Trim Nose Down | COOLIE       | BLACK (1)  | BROWN         | (12 vdc) TRIM      | R9-85                      |
| Pitch Trim Nose Up   | CCOLLE       | BLACK (1)  | BLUE          | (12 vdc) TRIM      | R8-85                      |
| Roll Trim Left       | COOLE        | BLACK (1)  | RED           | (12 vdc) TRIM      | R10-85                     |
| Roll Trim Right      | COOLE        | BLACK (1)  | GREEN         | (12 vdc) TRIM      | R11-85                     |
| Radio PTT            | TRIGGER      | WHITE      | WHITE / BLACK | GROUND             | PTT ATC-2                  |
| Speed Brake RETRACT  | TOGGLE       | BLACK (2)  | RED/BLACK     | (12 vdc) SPD BRAKE | R7 - 85 (Y4 Gear Computer) |
| Speed Brake EXTEND   | TOGGLE       | BLACK (2)  | RED           | (12 vdc) SPD BRAKE | R6-85                      |
| Alarm Mute           | GREEN        | GREEN      | GREEN/ BLACK  | GROUND             | X20- Gear Controller       |
| AP Disable           | BLACK        | BLACK      | BLACK / WHITE | (12 vdc) TRIM      | R12-85                     |
| CHAN MEMORY CHANGE   | BLUE         | BLUE       | BLUE / BLACK  | GROUND             | PIN 12 ICOM                |