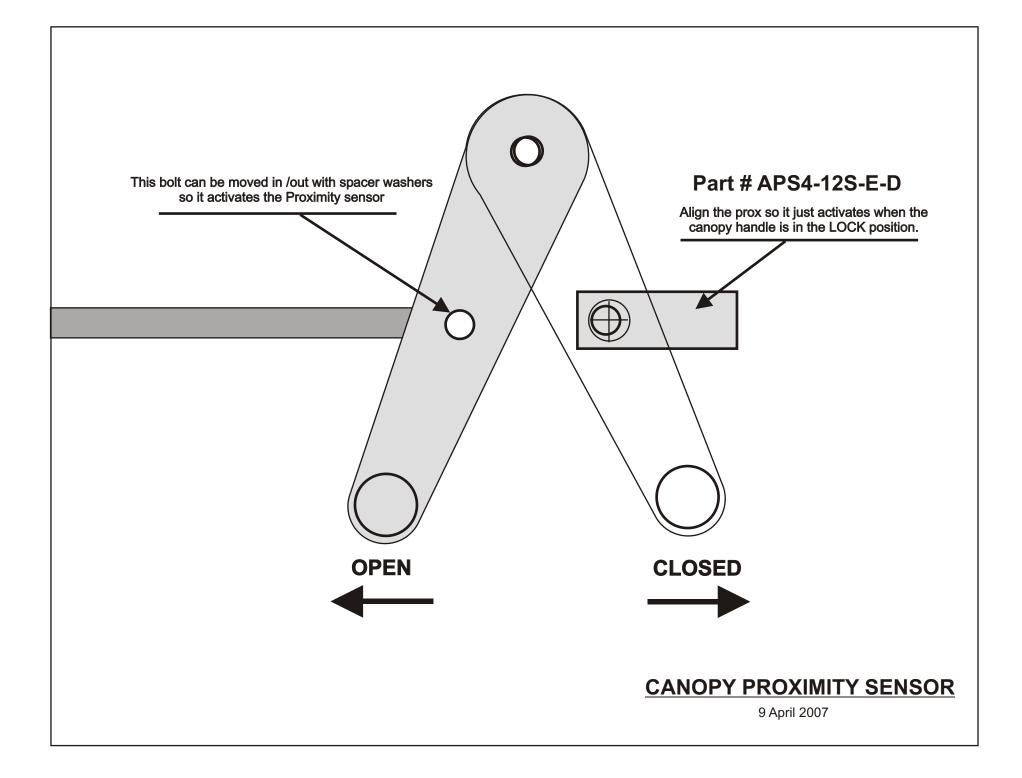

| BLACK (1)  | GREEN         | (12 vdc) TRIM      | R11-85                     |
| Radio PTT            | TRIGGER      | WHITE      | WHITE / BLACK | GROUND             | PTT ATC-2                  |
| Speed Brake RETRACT  | TOGGLE       | BLACK (2)  | RED/BLACK     | (12 vdc) SPD BRAKE | R7 - 85 (Y4 Gear Computer) |
| Speed Brake EXTEND   | TOGGLE       | BLACK (2)  | RED           | (12 vdc) SPD BRAKE | R6-85                      |
| Alarm Mute           | GREEN        | GREEN      | GREEN/ BLACK  | GROUND             | X20- Gear Controller       |
| AP Disable           | BLACK        | BLACK      | BLACK / WHITE | (12 vdc) TRIM      | R12-85                     |
| CHAN MEMORY CHANGE   | BLUE         | BLUE       | BLUE / BLACK  | GROUND             | PIN 12 ICOM                |