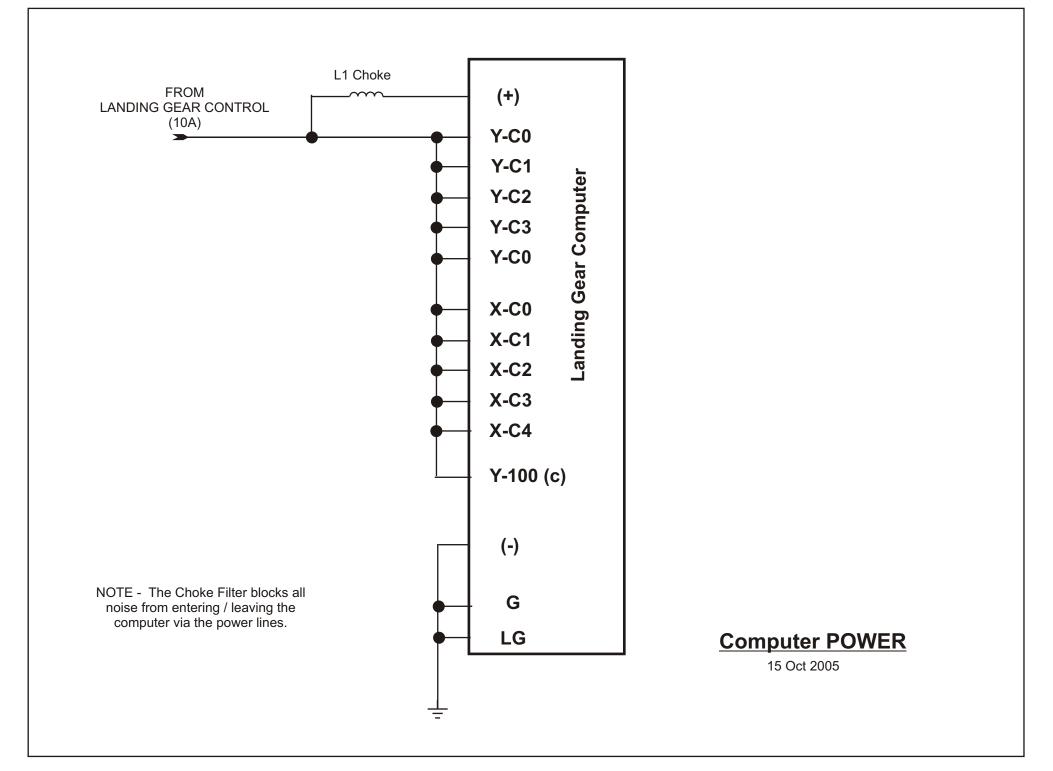

Choke / Capacitor Filters

NOTE - The Choke Filters block all noise from entering / leaving the radio via the power lines.