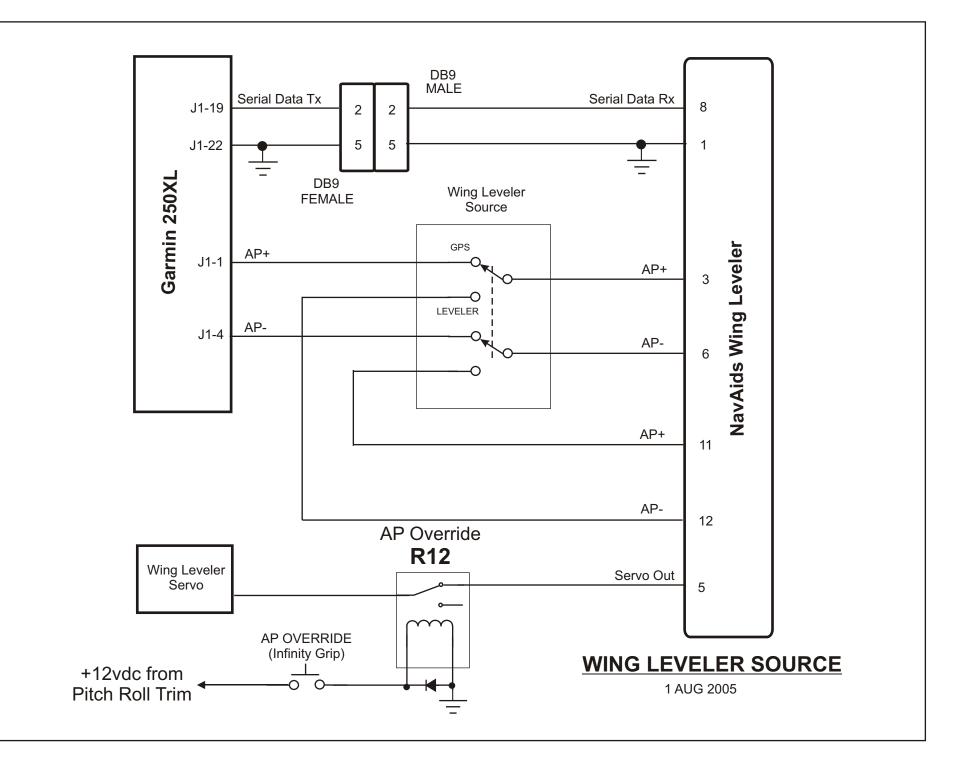

Choke / Capacitor Filters

NOTE - The Choke Filters block all noise from entering / leaving the radio via the power lines.

## **RADIO MASTER**

7 JUNE 2005

















CUBE RELAY VIEWED FROM BOTTOM

10 JULY 2005

The relays and a pigtail (with suppression diode) are available from Jameco. The relays are \$2.49 each (part# 148582CH) and the pigtail is \$2.35 (Part# 170624CH)

## **INFINITY I Military Style Grip**

1 AUG 2005

| Description          | Button Color | WIRE COLOR | WIRE COLOR    | COMMON             | ТО                         |
|----------------------|--------------|------------|---------------|--------------------|----------------------------|
| Pitch Trim Nose Down | COOLIE       | BLACK (1)  | BROWN         | (12 vdc) TRIM      | R9-85                      |
| Pitch Trim Nose Up   | CCOLLE       | BLACK (1)  | BLUE          | (12 vdc) TRIM      | R8-85                      |
| Roll Trim Left       | COOLE        | BLACK (1)  | RE