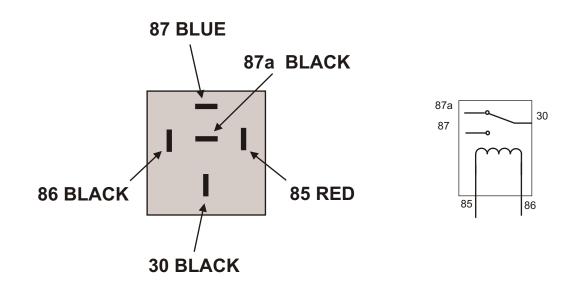

## **RADIO MASTER**

7 JUNE 2005

CUBE RELAY VIEWED FROM BOTTOM

10 JULY 2005

The relays and a pigtail (with suppression diode) are available from Jameco. The relays are \$2.49 each (part# 148582CH) and the pigtail is \$2.35 (Part# 170624CH)