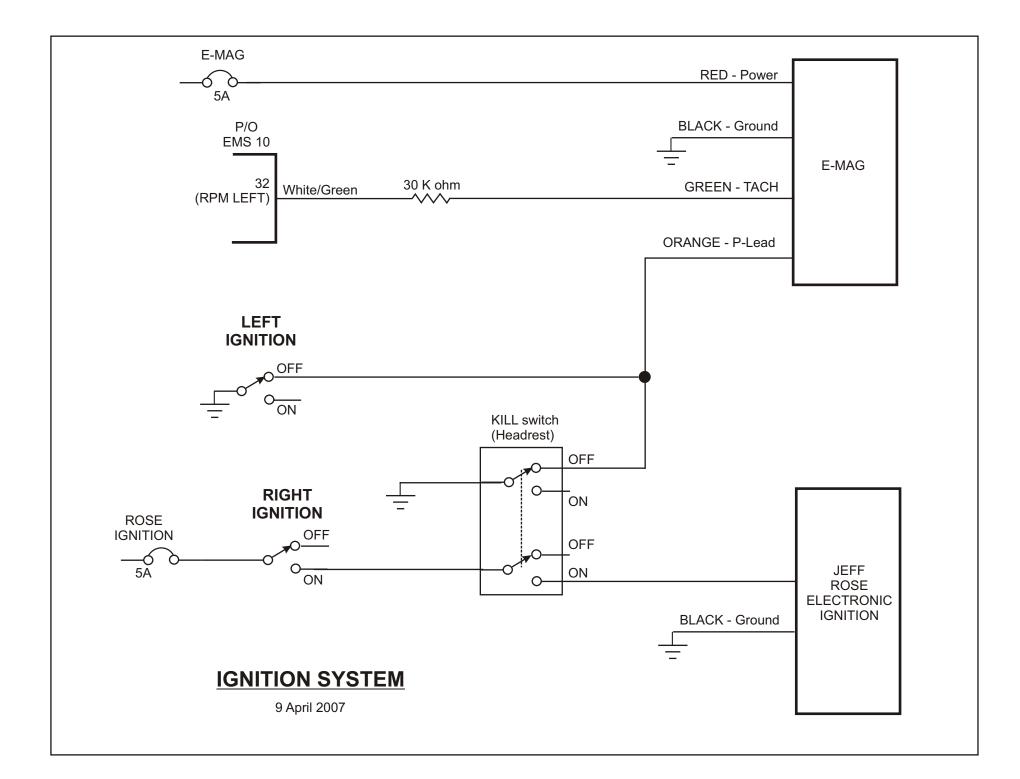

Choke / Capacitor Filters

NOTE - The Choke Filters block all noise from entering / leaving the radio via the power lines.

## **RADIO MASTER**

7 JUNE 2005

















CUBE RELAY VIEWED FROM BOTTOM

10 JULY 2005

The relays and a pigtail (with suppression diode) are available from Jameco. The relays are \$2.49 each (part# 148582CH) and the pigtail is \$2.35 (Part# 170624CH)

## **INFINITY I Military Style Grip**

1 AUG 2005

| Description          | Button Color | WIRE COLOR | WIRE COLOR    | COMMON             | ТО                         |
|----------------------|--------------|------------|---------------|--------------------|----------------------------|
| Pitch Trim Nose Down | COOLIE       | BLACK (1)  | BROWN         | (12 vdc) TRIM      | R9-85                      |
| Pitch Trim Nose Up   | CCOLLE       | BLACK (1)  | BLUE          | (12 vdc) TRIM      | R8-85                      |
| Roll Trim Left       | COOLE        | BLACK (1)  | RED