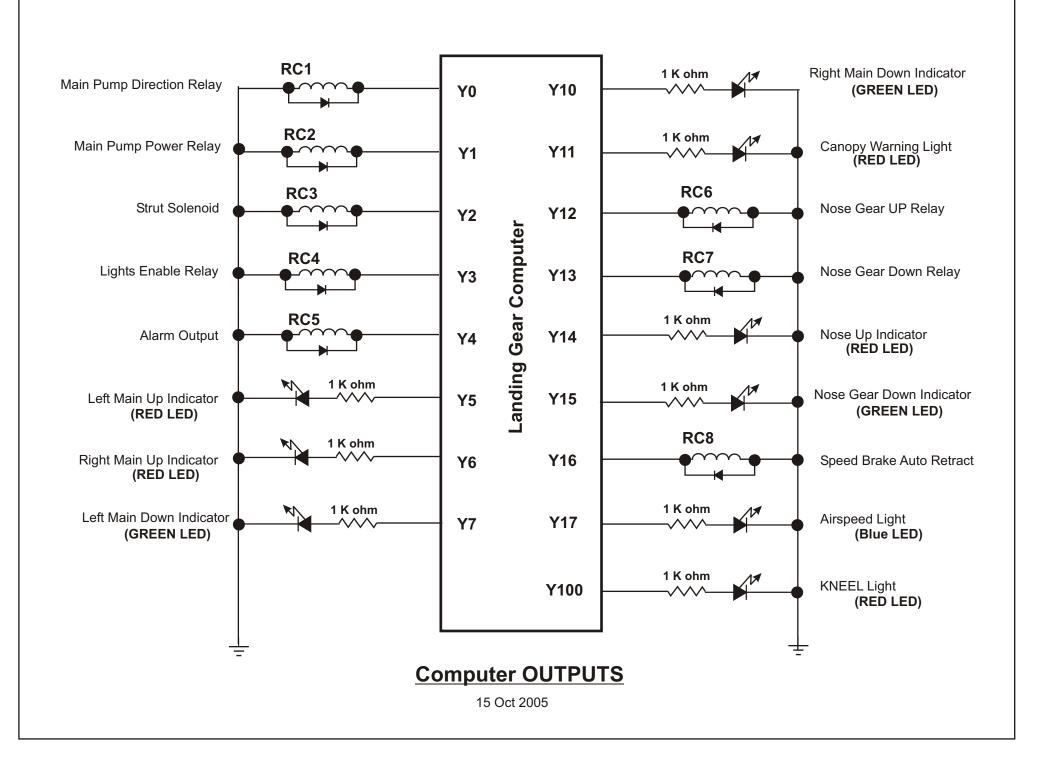

## **INFINITY I Military Style Grip**

1 AUG 2005

| Description          | Button Color | WIRE COLOR | WIRE COLOR    | COMMON             | ТО                         |
|----------------------|--------------|------------|---------------|--------------------|----------------------------|
| Pitch Trim Nose Down | COOLIE       | BLACK (1)  | BROWN         | (12 vdc) TRIM      | R9-85                      |
| Pitch Trim Nose Up   | CCOLLE       | BLACK (1)  | BLUE          | (12 vdc) TRIM      | R8-85                      |
| Roll Trim Left       | COOLE        | BLACK (1)  | RED           | (12 vdc) TRIM      | R10-85                     |
| Roll Trim Right      | COOLE        | BLACK (1)  | GREEN         | (12 vdc) TRIM      | R11-85                     |
| Radio PTT            | TRIGGER      | WHITE      | WHITE / BLACK | GROUND             | PTT ATC-2                  |
| Speed Brake RETRACT  | TOGGLE       | BLACK (2)  | RED/BLACK     | (12 vdc) SPD BRAKE | R7 - 85 (Y4 Gear Computer) |
| Speed Brake EXTEND   | TOGGLE       | BLACK (2)  | RED           | (12 vdc) SPD BRAKE | R6-85                      |
| Alarm Mute           | GREEN        | GREEN      | GREEN/ BLACK  | GROUND             | X20- Gear Controller       |
| AP Disable           | BLACK        | BLACK      | BLACK / WHITE | (12 vdc) TRIM      | R12-85                     |
| CHAN MEMORY CHANGE   | BLUE         | BLUE       | BLUE / BLACK  | GROUND             | PIN 12 ICOM                |