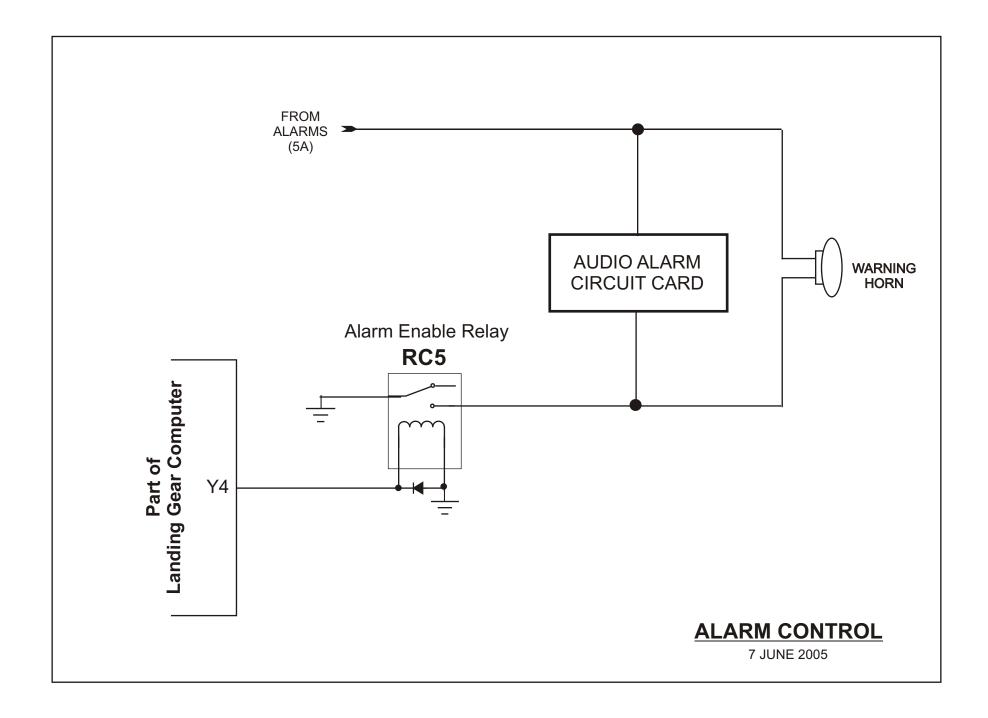

Choke / Capacitor Filters

NOTE - The Choke Filters block all noise from entering / leaving the radio via the power lines.

## **RADIO MASTER**

7 JUNE 2005

















CUBE RELAY VIEWED FROM BOTTOM

10 JULY 2005

The relays and a pigtail (with suppression diode) are available from Jameco. The relays are \$2.49 each (part# 148582CH) and the pigtail is \$2.35 (Part# 170624CH)

## **INFINITY I Military Style Grip**

1 AUG 2005

| Description          | Button Color | WIRE COLOR | WIRE COLOR    | COMMON             | ТО                         |
|----------------------|--------------|------------|---------------|--------------------|----------------------------|
| Pitch Trim Nose Down | COOLIE       | BLACK (1)  | BROWN         | (12 vdc) TRIM      | R9-85