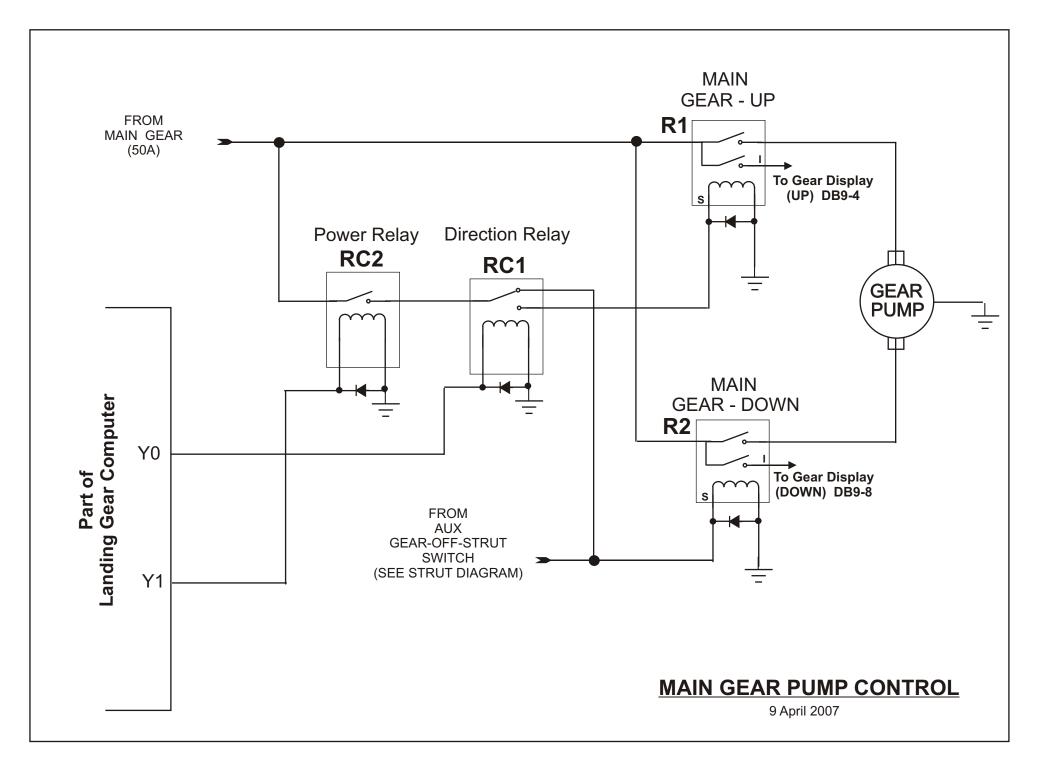

Choke / Capacitor Filters

NOTE - The Choke Filters block all noise from entering / leaving the radio via the power lines.

## **RADIO MASTER**

7 JUNE 2005

















CUBE RELAY VIEWED FROM BOTTOM

10 JULY 2005

The relays and a pigtail (with suppression diode) are available from Jameco. The relays are \$2.49 each (part# 148582CH) and the pigtail is \$2.35 (Part# 170624CH)

## **INFINITY I Military Style Grip**

1 AUG 2005

| Description          | Button Color | WIRE COLOR | WIRE COLOR    | COMMON             | ТО                         |
|----------------------|--------------|------------|---------------|--------------------|----------------------------|
| Pitch Trim Nose Down | COOLIE       | BLACK (1)  | BROWN         | (12 vdc) TRIM      | R9-85