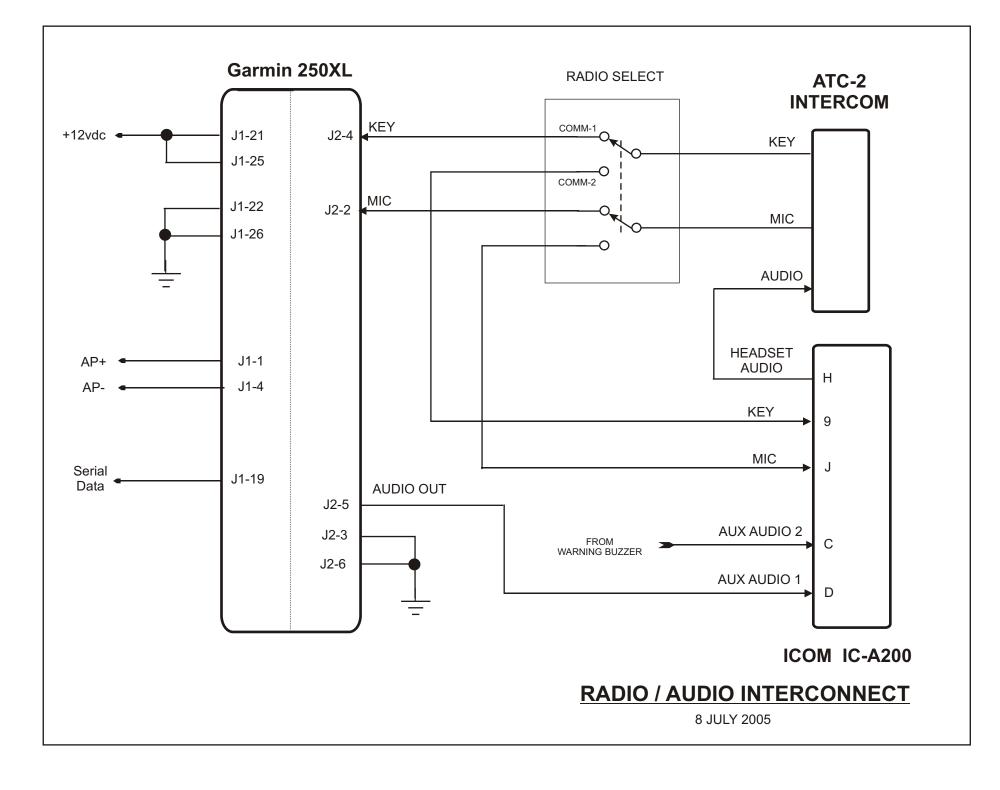

Choke / Capacitor Filters

NOTE - The Choke Filters block all noise from entering / leaving the radio via the power lines.

## **RADIO MASTER**

7 JUNE 2005

















CUBE RELAY VIEWED FROM BOTTOM

10 JULY 2005

The relays and a pigtail (with suppression diode) are available from Jameco. The relays are \$2.49 each (part# 148582CH) and the pigtail is \$2.35 (Part# 170624CH)

## **INFINITY I Military Style Grip**

1 AUG 2005

| Description          | Button Color | WIRE COLOR | WIRE COLOR    | COMMON             | ТО                         |
|----------------------|--------------|------------|---------------|--------------------|----------------------------|
| Pitch Trim Nose Down | COOLIE       | BLACK (1)  | BROWN         | (12 vdc) TRIM      | R9-85                      |
| Pitch Trim Nose Up   | CCOLLE       | BLACK (1)  | BLUE          | (12 vdc) TRIM      | R8-85                      |
| Roll Trim Left       | COOLE        | BLACK (1)  | RED