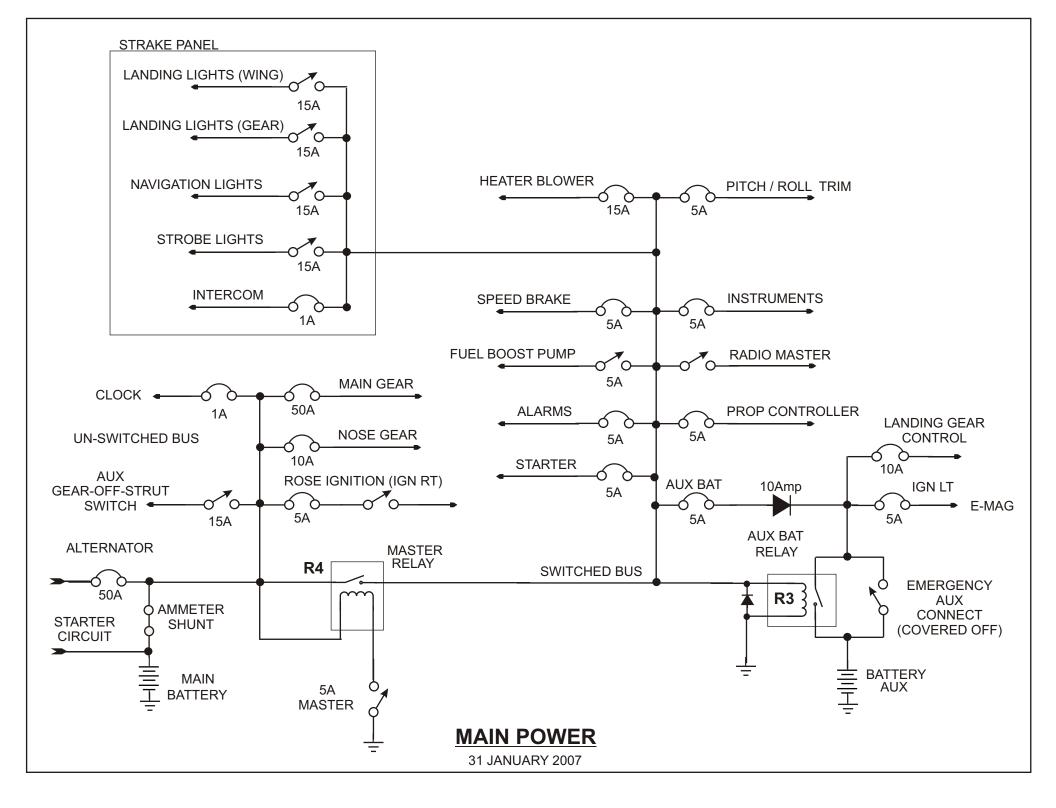

Choke / Capacitor Filters

NOTE - The Choke Filters block all noise from entering / leaving the radio via the power lines.

## **RADIO MASTER**

7 JUNE 2005

CUBE RELAY VIEWED FROM BOTTOM

10 JULY 2005

The relays and a pigtail (with suppression diode) are available from Jameco. The relays are \$2.49 each (part# 148582CH) and the pigtail is \$2.35 (Part# 170624CH)