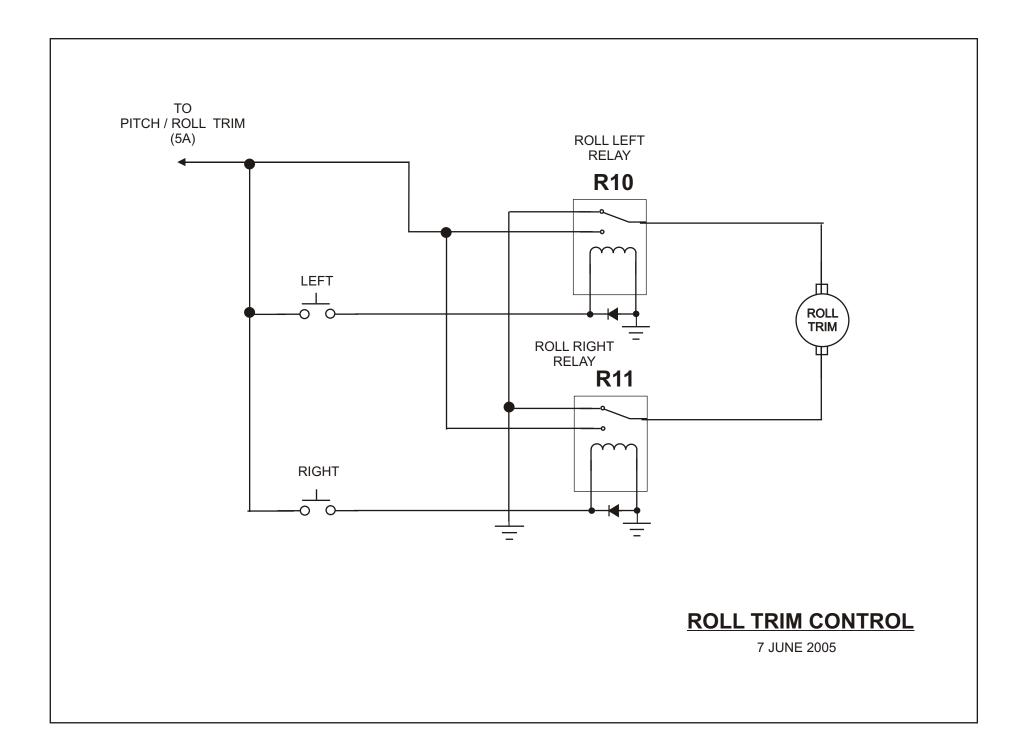

## **INFINITY I Military Style Grip**

1 AUG 2005

| Description          | Button Color | WIRE COLOR | WIRE COLOR    | COMMON             | ТО                         |
|----------------------|--------------|------------|---------------|--------------------|----------------------------|
| Pitch Trim Nose Down | COOLIE       | BLACK (1)  | BROWN         | (12 vdc) TRIM      | R9-85                      |
| Pitch Trim Nose Up   | CCOLLE       | BLACK (1)  | BLUE          | (12 vdc) TRIM      | R8-85                      |
| Roll Trim Left       | COOLE        | BLACK (1)  | RED           | (12 vdc) TRIM      | R10-85                     |
| Roll Trim Right      | COOLE        | BLACK (1)  | GREEN         | (12 vdc) TRIM      | R11-85                     |
| Radio PTT            | TRIGGER      | WHITE      | WHITE / BLACK | GROUND             | PTT ATC-2                  |
| Speed Brake RETRACT  | TOGGLE       | BLACK (2)  | RED/BLACK     | (12 vdc) SPD BRAKE | R7 - 85 (Y4 Gear Computer) |
| Speed Brake EXTEND   | TOGGLE       | BLACK (2)  | RED           | (12 vdc) SPD BRAKE | R6-85                      |
| Alarm Mute           | GREEN        | GREEN      | GREEN/ BLACK  | GROUND             | X20- Gear Controller       |
| AP Disable           | BLACK        | BLACK      | BLACK / WHITE | (12 vdc) TRIM      | R12-85                     |
| CHAN MEMORY CHANGE   | BLUE         | BLUE       | BLUE / BLACK  | GROUND             | PIN 12 ICOM                |