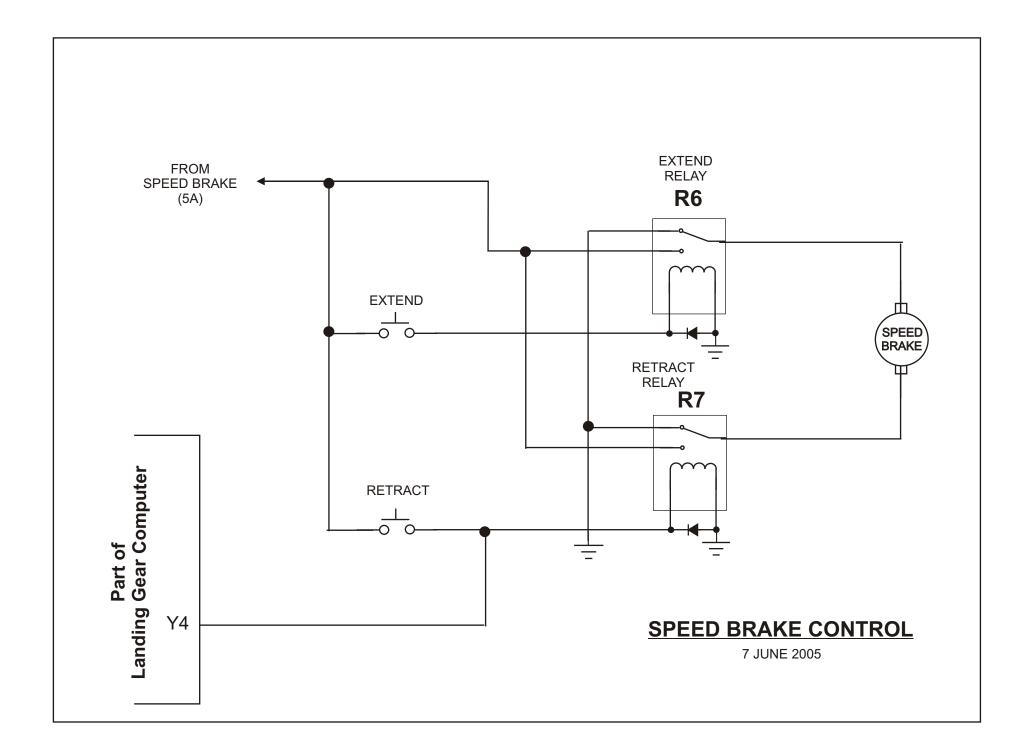

## **INFINITY I Military Style Grip**

1 AUG 2005

| Description          | Button Color | WIRE COLOR | WIRE COLOR    | COMMON             | ТО                         |
|----------------------|--------------|------------|---------------|--------------------|----------------------------|
| Pitch Trim Nose Down | COOLIE       | BLACK (1)  | BROWN         | (12 vdc) TRIM      | R9-85                      |
| Pitch Trim Nose Up   | CCOLLE       | BLACK (1)  | BLUE          | (12 vdc) TRIM      | R8-85                      |
| Roll Trim Left       | COOLE        | BLACK (1)  | RED           | (12 vdc) TRIM      | R10-85                     |
| Roll Trim Right      | COOLE        | BLACK (1)  | GREEN         | (12 vdc) TRIM      | R11-85                     |
| Radio PTT            | TRIGGER      | WHITE      | WHITE / BLACK | GROUND             | PTT ATC-2                  |
| Speed Brake RETRACT  | TOGGLE       | BLACK (2)  | RED/BLACK     | (12 vdc) SPD BRAKE | R7 - 85 (Y4 Gear Computer) |
| Speed Brake EXTEND   | TOGGLE       | BLACK (2)  | RED           | (12 vdc) SPD BRAKE | R6-85                      |
| Alarm Mute           | GREEN        | GREEN      | GREEN/ BLACK  | GROUND             | X20- Gear Controller       |
| AP Disable           | BLACK        | BLACK      | BLACK / WHITE | (12 vdc) TRIM      | R12-85                     |
| CHAN MEMORY CHANGE   | BLUE         | BLUE       | BLUE / BLACK  | GROUND             | PIN 12 ICOM                |