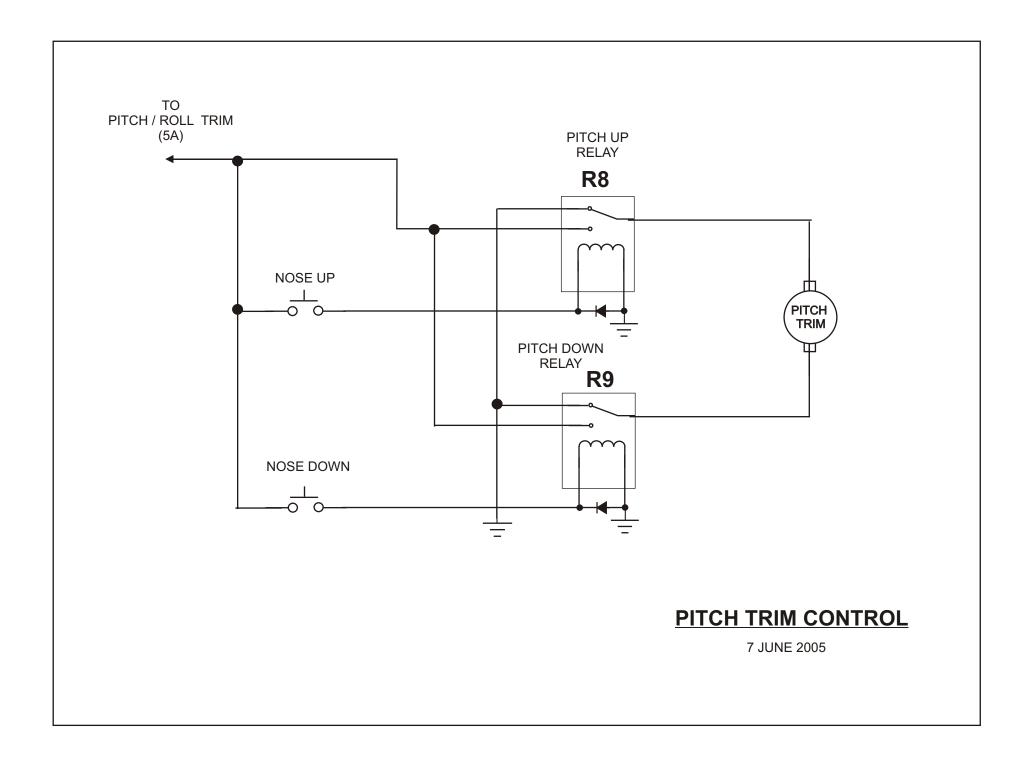

## **INFINITY I Military Style Grip**

1 AUG 2005

| Description          | Button Color | WIRE COLOR | WIRE COLOR    | COMMON             | ТО                         |
|----------------------|--------------|------------|---------------|--------------------|----------------------------|
| Pitch Trim Nose Down | COOLIE       | BLACK (1)  | BROWN         | (12 vdc) TRIM      | R9-85                      |
| Pitch Trim Nose Up   | CCOLLE       | BLACK (1)  | BLUE          | (12 vdc) TRIM      | R8-85                      |
| Roll Trim Left       | COOLE        | BLACK (1)  | RED           | (12 vdc) TRIM      | R10-85                     |
| Roll Trim Right      | COOLE        | BLACK (1)  | GREEN         | (12 vdc) TRIM      | R11-85                     |
| Radio PTT            | TRIGGER      | WHITE      | WHITE / BLACK | GROUND             | PTT ATC-2                  |
| Speed Brake RETRACT  | TOGGLE       | BLACK (2)  | RED/BLACK     | (12 vdc) SPD BRAKE | R7 - 85 (Y4 Gear Computer) |
| Speed Brake EXTEND   | TOGGLE       | BLACK (2)  | RED           | (12 vdc) SPD BRAKE | R6-85                      |
| Alarm Mute           | GREEN        | GREEN      | GREEN/ BLACK  | GROUND             | X20- Gear Controller       |
| AP Disable           | BLACK        | BLACK      | BLACK / WHITE | (12 vdc) TRIM      | R12-85                     |
| CHAN MEMORY CHANGE   | BLUE         | BLUE       | BLUE / BLACK  | GROUND             | PIN 12 ICOM                |