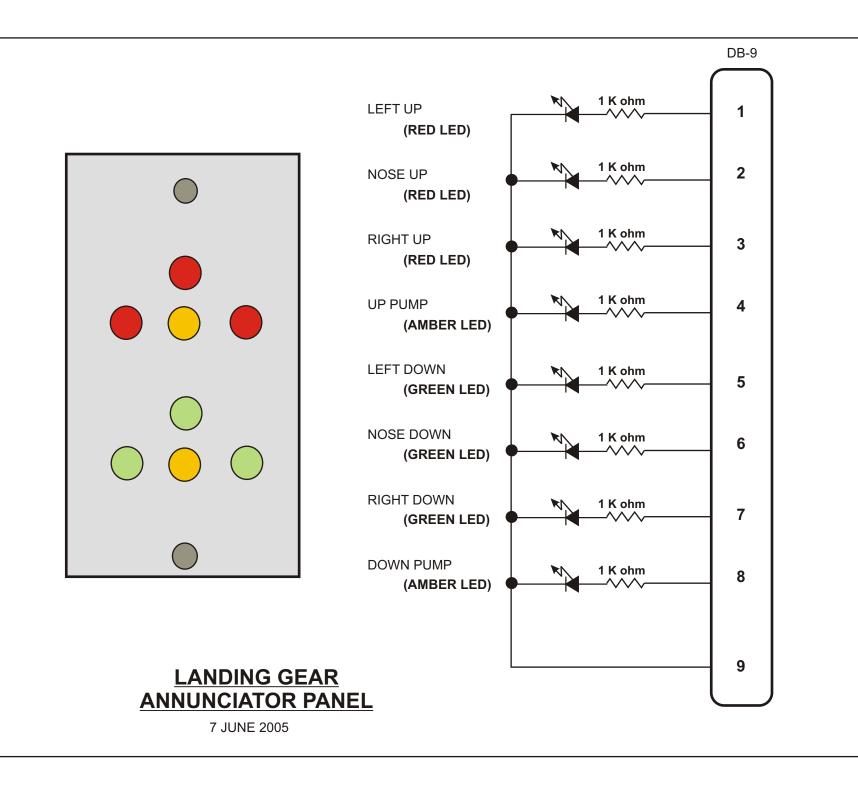

Choke / Capacitor Filters

NOTE - The Choke Filters block all noise from entering / leaving the radio via the power lines.

## **RADIO MASTER**

7 JUNE 2005

















CUBE RELAY VIEWED FROM BOTTOM

10 JULY 2005

The relays and a pigtail (with suppression diode) are available from Jameco. The relays are \$2.49 each (part# 148582CH) and the pigtail is \$2.35 (Part# 170624CH)

## **INFINITY I Military Style Grip**

1 AUG 2005

| Description          | Button Color | WIRE COLOR | WIRE COLOR    | COMMON             | ТО                         |
|----------------------|--------------|------------|---------------|--------------------|----------------------------|
| Pitch Trim Nose Down | COOLIE       | BLACK (1)  | BROWN         | (12 vdc) TRIM      | R9-85                      |
| Pitch Trim Nose Up   | CCOLLE       | BLACK (1)  | BLUE          | (12 vdc) TRIM      | R8-85                      |
| Roll Trim Left       | COOLE        | BLACK (1)  |