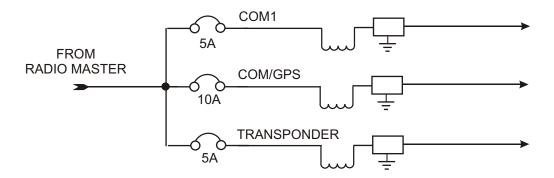

Choke / Capacitor Filters

NOTE - The Choke Filters block all noise from entering / leaving the radio via the power lines.

## **RADIO MASTER**

7 JUNE 2005

CUBE RELAY VIEWED FROM BOTTOM

10 JULY 2005

The relays and a pigtail (with suppression diode) are available from Jameco. The relays are \$2.49 each (part# 148582CH) and the pigtail is \$2.35 (Part# 170624CH)