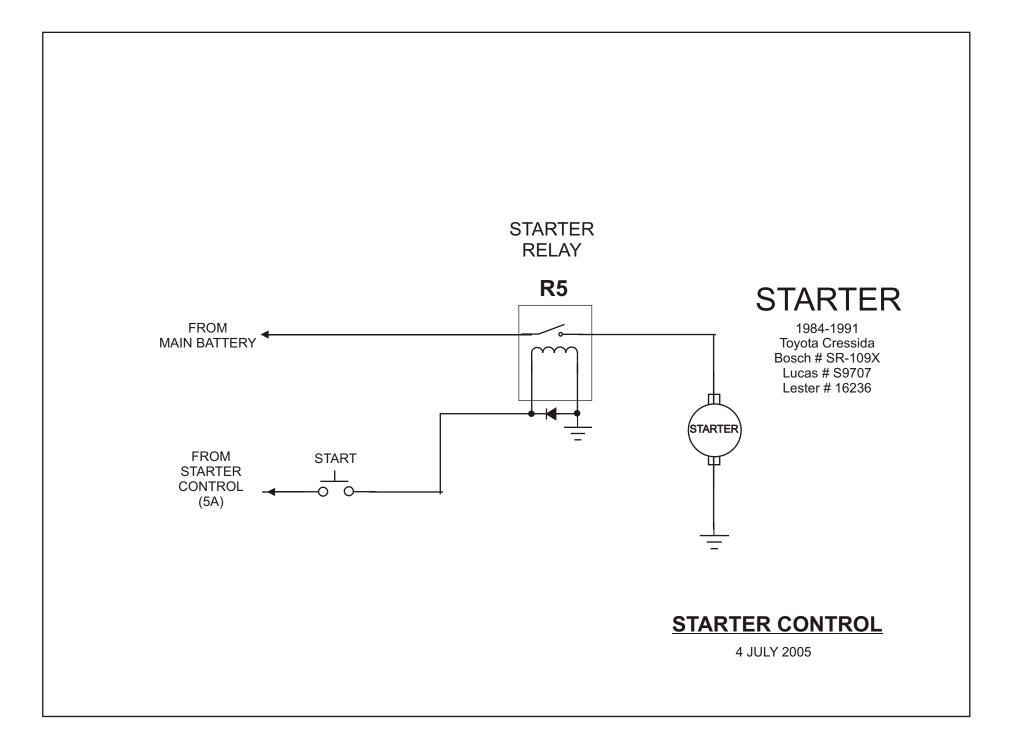

Choke / Capacitor Filters

NOTE - The Choke Filters block all noise from entering / leaving the radio via the power lines.

## **RADIO MASTER**

7 JUNE 2005

















CUBE RELAY VIEWED FROM BOTTOM

10 JULY 2005

The relays and a pigtail (with suppression diode) are available from Jameco. The relays are \$2.49 each (part# 148582CH) and the pigtail is \$2.35 (Part# 170624CH)

## **INFINITY I Military Style Grip**

1 AUG 2005

| Description          | Button Color | WIRE COLOR | WIRE COLOR    | COMMON             | ТО                         |
|----------------------|--------------|------------|---------------|--------------------|----------------------------|
| Pitch Trim Nose Down | COOLIE       | BLACK (1)  | BROWN         | (12 vdc) TRIM      | R9-85                      |
| Pitch Trim Nose Up   | CCOLLE       | BLACK (1)  | BLUE          | (12 vdc) TRIM      | R8-85                      |
| Roll Trim Left       | COOLE        | BLACK (1)