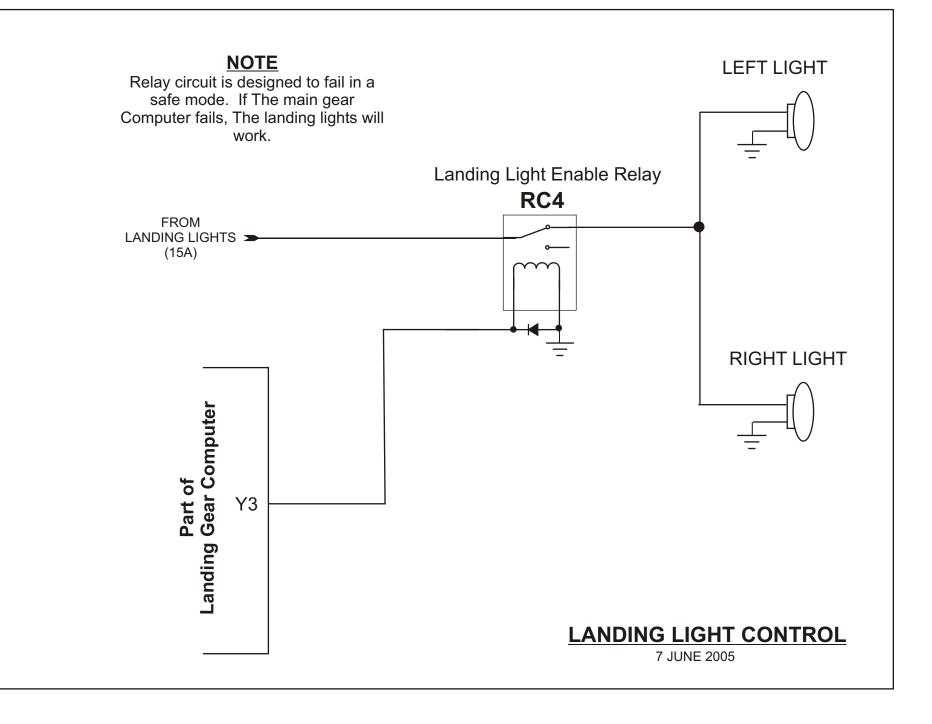

Choke / Capacitor Filters

NOTE - The Choke Filters block all noise from entering / leaving the radio via the power lines.

## **RADIO MASTER**

7 JUNE 2005

















CUBE RELAY VIEWED FROM BOTTOM

10 JULY 2005

The relays and a pigtail (with suppression diode) are available from Jameco. The relays are \$2.49 each (part# 148582CH) and the pigtail is \$2.35 (Part# 170624CH)

## **INFINITY I Military Style Grip**

1 AUG 2005

| Description          | Button Color | WIRE COLOR | WIRE COLOR    | COMMON             | ТО                         |
|----------------------|--------------|------------|---------------|--------------------|----------------------------|
| Pitch Trim Nose Down | COOLIE       | BLACK (1)  | BROWN         | (12 vdc) TRIM      | R9-85