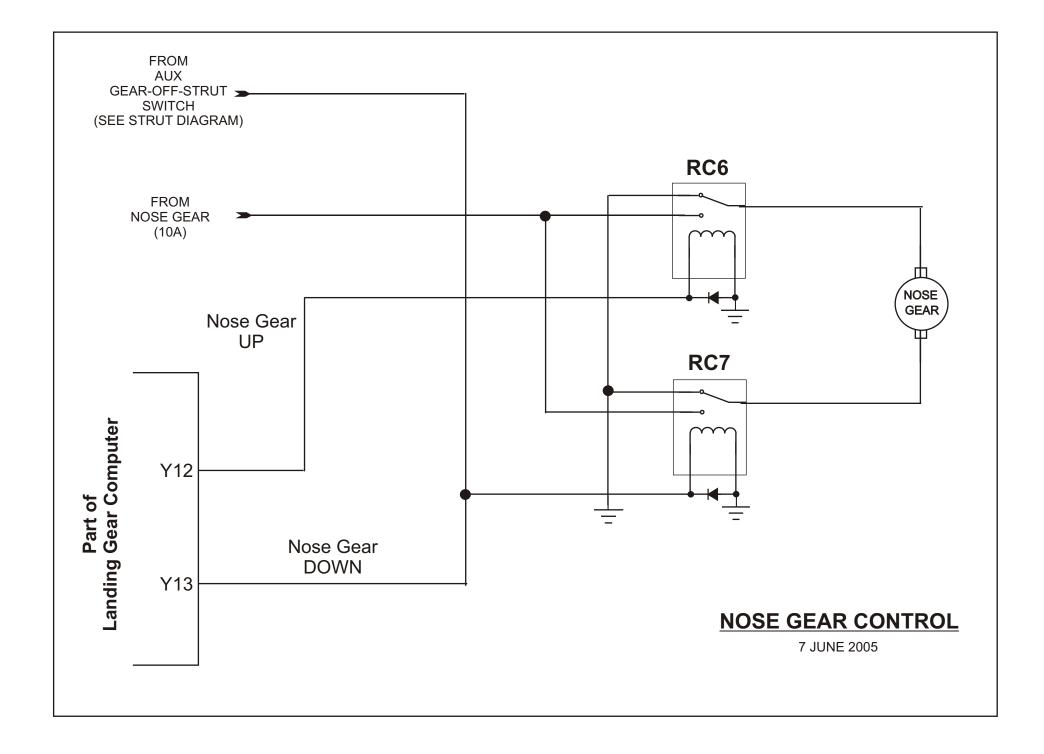

Choke / Capacitor Filters

NOTE - The Choke Filters block all noise from entering / leaving the radio via the power lines.

## **RADIO MASTER**

7 JUNE 2005

















CUBE RELAY VIEWED FROM BOTTOM

10 JULY 2005

The relays and a pigtail (with suppression diode) are available from Jameco. The relays are \$2.49 each (part# 148582CH) and the pigtail is \$2.35 (Part# 170624CH)

## **INFINITY I Military Style Grip**

1 AUG 2005

| Description          | Button Color | WIRE COLOR | WIRE COLOR    | COMMON             | ТО                         |
|----------------------|--------------|------------|---------------|--------------------|----------------------------|
| Pitch Trim Nose Down | COOLIE       | BLACK (1)  | BROWN         | (12 vdc) TRIM      | R9-85